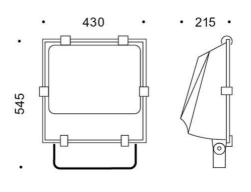

## LEO A/I

CODE: 05057694

Floodlight for indoor and outdoor lighting, for discharge lamps, comprising: Polyester powder-painted die-cast aluminium housing Flat tempered glass diffuser Extra pure polished aluminium reflectors Gaskets made of silicone foam directly applied on glass without joints Cable gland M20x1.5 for cables Ø 10- Ø 14 mm Stainless steel external screws Fully integrated stainless steel aluminium spring clips

Powder coated steel bracket

- Lampholder : E40
- Watt: 1X250 W
- Colour: GREY ALUMINIUM
- Insulation class: |
- IK: IK09 15J xx7
- COSφ ≥ 0,9
- Optic: ASYMMETRIC INTENSIVE REFLECTOR
- Code: 05057694