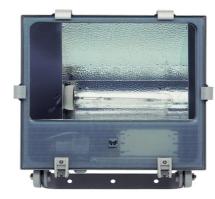

## LEO A/I

CODE: 05057694

Floodlight for indoor and outdoor lighting, for discharge lamps, comprising: Polyester powder-painted die-cast aluminium housing Flat tempered glass diffuser Extra pure polished aluminium reflectors Gaskets made of silicone foam directly applied on glass without joints Cable gland M20x1.5 for cables Ø 10- Ø 14 mm Stainless steel external screws Fully integrated stainless steel aluminium spring clips

Powder coated steel bracket

- Lampholder : E40
- Watt: 1X250 W
- Colour: GREY ALUMINIUM
- Insulation class: |
- IK: IK09 15J xx7
- COSφ ≥ 0,9
- Optic: ASYMMETRIC INTENSIVE REFLECTOR
- Code: 05057694