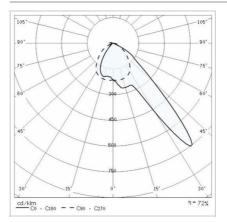

Powder coated steel bracket

- Lampholder : E40
- Watt: 1X250 W
- Colour: GREY ALUMINIUM
- Insulation class: |
- IK: IK09 15J xx7
- COSφ ≥ 0,9
- Optic: ASYMMETRIC INTENSIVE REFLECTOR
- Code: 05057694