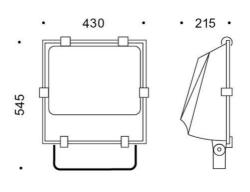

## LEO A/I

CODE: 05057794

Floodlight for indoor and outdoor lighting, for discharge lamps, comprising: Polyester powder-painted die-cast aluminium housing Flat tempered glass diffuser Extra pure polished aluminium reflectors Gaskets made of silicone foam directly applied on glass without joints Cable gland M20x1.5 for cables Ø 10- Ø 14 mm Stainless steel external screws Fully integrated stainless steel aluminium spring clips

Powder coated steel bracket

- Lampholder : E40
- Watt: 1X400 W
- Colour: GREY ALUMINIUM
- Insulation class: |
- IK: IK09 15J xx7
- COSφ ≥ 0,9
- Optic: ASYMMETRIC INTENSIVE REFLECTOR
- Code: 05057794