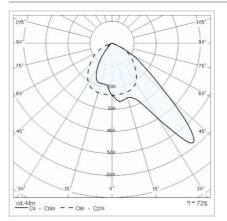

Powder coated steel bracket

- Lampholder : E40
- Watt: 1X400 W
- Colour: GREY ALUMINIUM
- Insulation class: |
- IK: IK09 15J xx7
- COSφ ≥ 0,9
- Optic: ASYMMETRIC INTENSIVE REFLECTOR
- Code: 05057794