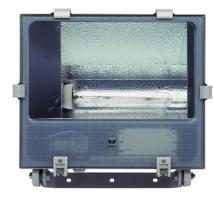

## LEO A/I

CODE: 05057794

Floodlight for indoor and outdoor lighting, for discharge lamps, comprising: Polyester powder-painted die-cast aluminium housing Flat tempered glass diffuser Extra pure polished aluminium reflectors Gaskets made of silicone foam directly applied on glass without joints Cable gland M20x1.5 for cables Ø 10- Ø 14 mm Stainless steel external screws Fully integrated stainless steel aluminium spring clips

Powder coated steel bracket

- Lampholder : E40
- Watt: 1X400 W
- Colour: GREY ALUMINIUM
- Insulation class: |
- IK: IK09 15J xx7
- COSφ ≥ 0,9
- Optic: ASYMMETRIC INTENSIVE REFLECTOR
- Code: 05057794