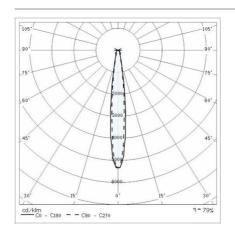

Powder coated steel bracket

Lampholder: RX7SWatt: 1X150 W

• Colour: GREY ALUMINIUM

Insulation class: I

■ IK: IK09 15J xx7

COSφ ≥ 0,9

Optic: ASYMMETRIC INTENSIVE

REFLECTOR