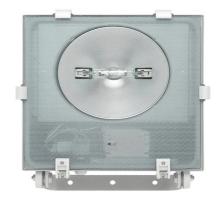

## LEO C/I

CODE: 05058494

IP 65

Floodlight for indoor and outdoor lighting, for discharge lamps, comprising:

Polyester powder-painted die-cast aluminium housing

Flat tempered glass diffuser

Extra pure polished aluminium reflectors

Gaskets made of silicone foam directly applied on glass without joints

Cable gland M20x1.5 for cables Ø 10- Ø 14 mm

Stainless steel external screws

Fully integrated stainless steel aluminium spring clips

Powder coated steel bracket

Lampholder: RX7SWatt: 1X150 W

• Colour: GREY ALUMINIUM

Insulation class: I

■ IK: IK09 15J xx7

COSφ ≥ 0,9

Optic: ASYMMETRIC INTENSIVE

REFLECTOR