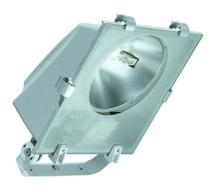

## LEO C/I

CODE: 05058494

IP 65

Floodlight for indoor and outdoor lighting, for discharge lamps, comprising:

Polyester powder-painted die-cast aluminium housing

Flat tempered glass diffuser

Extra pure polished aluminium reflectors

Gaskets made of silicone foam directly applied on glass without joints

Cable gland M20x1.5 for cables Ø 10- Ø 14 mm

Stainless steel external screws

Fully integrated stainless steel aluminium spring clips

Powder coated steel bracket

Lampholder: RX7SWatt: 1X150 W

• Colour: GREY ALUMINIUM

Insulation class: I

■ IK: IK09 15J xx7

COSφ ≥ 0,9

Optic: ASYMMETRIC INTENSIVE

REFLECTOR