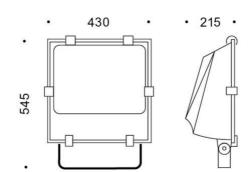

## LEO C/I

CODE: 05058494

IP 65

Floodlight for indoor and outdoor lighting, for discharge lamps, comprising:

Polyester powder-painted die-cast aluminium housing

Flat tempered glass diffuser

Extra pure polished aluminium reflectors

Powder coated steel bracket

Lampholder: RX7SWatt: 1X150 W

• Colour: GREY ALUMINIUM

Insulation class: I

■ IK: IK09 15J xx7

COSφ ≥ 0,9

Optic: ASYMMETRIC INTENSIVE

REFLECTOR