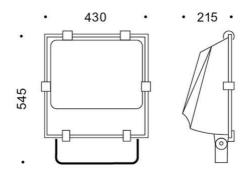

## LEO S/M

CODE: 05056794

IP 65

Floodlight for indoor and outdoor lighting, for discharge lamps, comprising:

Polyester powder-painted die-cast aluminium housing

Flat tempered glass diffuser

Extra pure polished aluminium reflectors