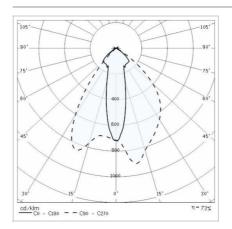

Powder coated steel bracket

Lampholder: E40Watt: 1X250 W

• Colour: GREY ALUMINIUM

Insulation class: IIK: IK09 15J xx7

COSφ ≥ 0,9

• Optic: SYMMETRIC MEDIUM REFLECTOR

■ Code: 05056794