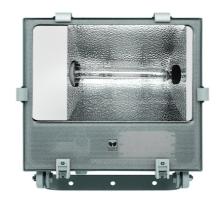

## LEO S/M

CODE: 05056794

IP 65

Floodlight for indoor and outdoor lighting, for discharge lamps, comprising:

Polyester powder-painted die-cast aluminium housing

Flat tempered glass diffuser

Extra pure polished aluminium reflectors

Gaskets made of silicone foam directly applied on glass without joints

Cable gland M20x1.5 for cables Ø 10- Ø 14 mm

Stainless steel external screws

Fully integrated stainless steel aluminium spring clips

Powder coated steel bracket

Lampholder: E40Watt: 1X250 W

• Colour: GREY ALUMINIUM

Insulation class: IIK: IK09 15J xx7

COSφ ≥ 0,9

• Optic: SYMMETRIC MEDIUM REFLECTOR

■ Code: 05056794