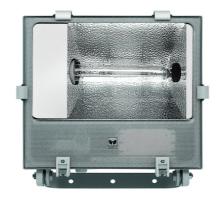

## LEO S/M

CODE: 05056894

IP 65

Floodlight for indoor and outdoor lighting, for discharge lamps, comprising:

Polyester powder-painted die-cast aluminium housing

Flat tempered glass diffuser

Extra pure polished aluminium reflectors

Gaskets made of silicone foam directly applied on glass without joints

Cable gland M20x1.5 for cables Ø 10- Ø 14 mm Stainless steel external screws

Stainless steel external screws

Fully integrated stainless steel aluminium spring clips

Powder coated steel bracket

Lampholder: E40Watt: 1X400 W

• Colour: GREY ALUMINIUM

Insulation class: IIK: IK09 15J xx7

COSφ ≥ 0,9

• Optic: SYMMETRIC MEDIUM REFLECTOR

■ Code: 05056894