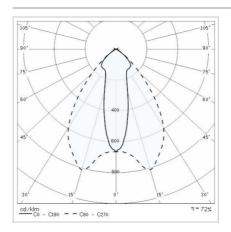

Powder coated steel bracket

Lampholder: E40Watt: 1X400 W

• Colour: GREY ALUMINIUM

Insulation class: IIK: IK09 15J xx7

COSφ ≥ 0,9

• Optic: SYMMETRIC MEDIUM REFLECTOR

■ Code: 05056894