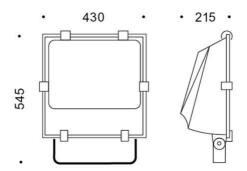

## LEO S/M

CODE: 05056894

IP 65

Floodlight for indoor and outdoor lighting, for discharge lamps, comprising:

Polyester powder-painted die-cast aluminium housing

Flat tempered glass diffuser

Extra pure polished aluminium reflectors

Gaskets made of silicone foam directly applied on glass without joints

Cable gland M20x1.5 for cables Ø 10- Ø 14 mm Stainless steel external screws

Stainless steel external screws

Fully integrated stainless steel aluminium spring clips

Powder coated steel bracket

Lampholder: E40Watt: 1X400 W

• Colour: GREY ALUMINIUM

Insulation class: IIK: IK09 15J xx7

COSφ ≥ 0,9

• Optic: SYMMETRIC MEDIUM REFLECTOR

■ Code: 05056894